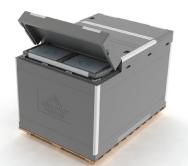

#### About CoolPall™ Vertos

CoolPall Vertos is the next generation of high performance bulk shipping systems from Peli BioThermal<sup>TM</sup>. This durable bulk shipper has been designed and tested with the ability to be flat-packed, modular, easy and quick to assemble.

Available in 1/4PMC, ISOPAD, 1/2PAG and 1/2PMC sizes and 2 temperature ranges, +2°C to +8°C and +15°C to +25°C. CoolPall Vertos offers best in payload to volume ratios and durations in excess of 120 hours.